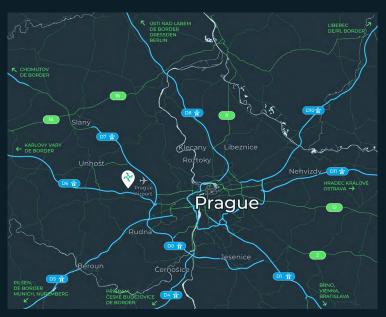

### Property headline

Strategically located in Dobrovíz on the western edge of Prague, Logicor Prague-Airport offers excellent connectivity via the D6 motorway (Prague – Karlovy Vary) and is just minutes from Václav Havel Airport. With direct access to the European route E48, it enables efficient distribution across Central and Western Europe. Located 20 km from Prague's city centre, the site is well-served by public transport, including direct bus lines to Prague Zličín and Kladno—ensuring easy access for both logistics and workforce needs.

Please contact us for further information:

| <u> </u>                   | km  | min |
|----------------------------|-----|-----|
| Prague City Centre         | 20  | 24  |
| D6                         | 2.1 | 2   |
| D7                         | 12  | 11  |
| Prague Ring Road D5/D4/D1) | 12  | 11  |
| Inner Ring Road (D10/D11)  | 36  | 29  |

|                           | km  | min |
|---------------------------|-----|-----|
| Main Train Station Prague | 21  | 27  |
| Bus                       | 0.1 | 1   |
| Train                     | 0.1 | 1   |

|                             | km | min |
|-----------------------------|----|-----|
| Václav Havel Airport Prague | 9  | 10  |

| <b>6</b>       | km  |            | km  |
|----------------|-----|------------|-----|
| Ústí nad Labem | 95  | Dresden    | 153 |
| Liberec        | 127 | Regensburg | 261 |
| Brno           | 230 | Bratislava | 353 |
| Pilsen         | 91  | Vienna     | 359 |