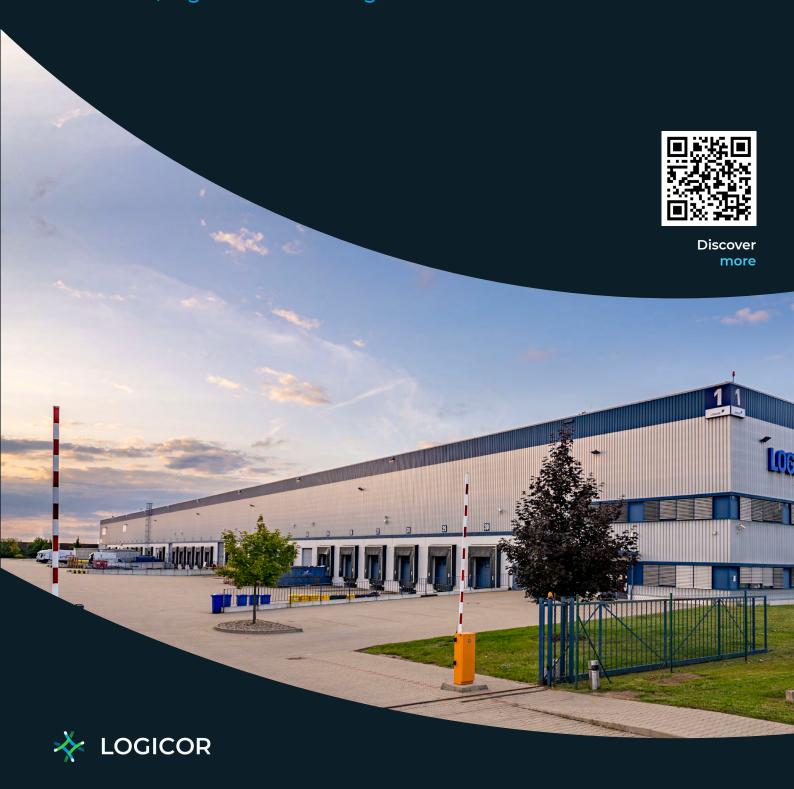

# Logicor Prague-Airport

Modern A-class logistics and distribution park consisting of 4 buildings with high standards, located in the close vicinity of Václav Havel Airport