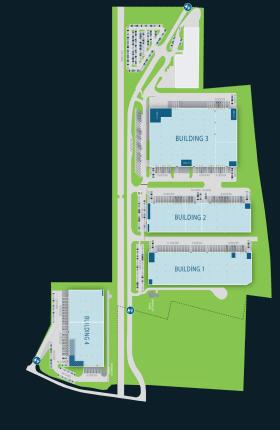

# Logicor Prague-Airport

Modern A-class logistics and distribution park consisting of 4 buildings with high standards, located in the close vicinity of Václav Havel Airport

#### 64,000 sqm

Warehouse / Light-Manufacturing Premises

#### **Accommodation**

| Building | Total Area <sup>Sq M</sup> | Warehouse <sup>Sq M</sup> | Office Sq M |
|----------|----------------------------|---------------------------|-------------|
| B1       | 14,782                     | 14,183                    | 599         |
| B2       | 13,542                     | 12,287                    | 1,255       |
| B3       | 23,795                     | 20,098                    | 3,697       |
| B4       | 12,456                     | 11,018                    | 1,438       |